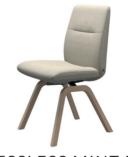

NOBLESSE GREY CHROME STEEL

SILVA LIGHT BEIGE/OAK WOOD

Low back with arms

STRESSLESS MINT D200
SILVA LIGHT BEIGE/OAK WOOD

Low back without arms

STRESSLESS BORDEAUX

OAK WOOD
Round Table

SILVA LIGHT BEIGE OAK WOOD