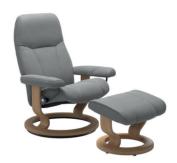

#### **CLASSIC BASE RECLINERS**

The incredible stability and timeless design of the classic base has provided unbeatable comfort for decades.

STRESSLESS CONSUL CLASSIC BASE

BATICK CREAM/OAK WOOD SML

STRESSLESS CONSUL CLASSIC BASE

BATICK MOLE/WALNUT WOOD
SML

STRESSLESS CONSUL CLASSIC BASE

BATICK WILD DOVE/OAK WOOD
SML