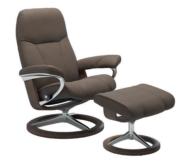

#### SIGNATURE BASE RECLINERS

With its gentle rocking motion, this stylish aluminium and wood frame is a treat for the eyes and the body.

STRESSLESS CONSUL SIGNATURE BASE

BATICK CREAM/OAK WOOD SML

STRESSLESS CONSUL SIGNATURE BASE

BATICK MOLE/WALNUT WOOD
SML

STRESSLESS CONSUL SIGNATURE BASE

BATICK WILD DOVE/OAK WOOD SML

BATICK CREAM OAK WOOD

BATICK MOLE WALNUT WOOD

BATICK WILD DOVE OAK WOOD