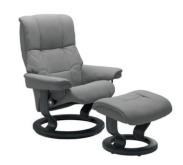

STRESSLESS MAYFAIR
CLASSIC BASE

PALOMA SAND/OAK WOOD

Medium Only

STRESSLESS MAYFAIR
CLASSIC BASE

PALOMA SILVER GREY/GREY WOOD

Medium Only