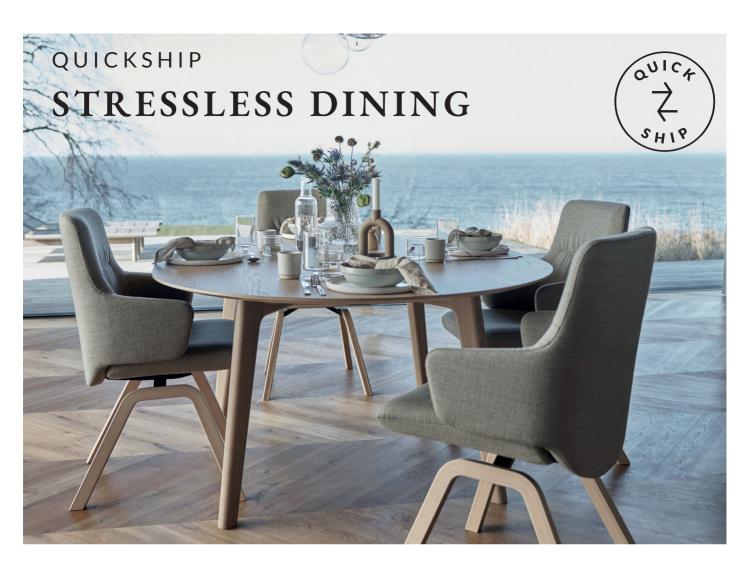

NOBLESSE GREY CHROME STEEL

SILVA LIGHT BEIGE/OAK WOOD

Low back with arms

STRESSLESS MINT D200
SILVA LIGHT BEIGE/OAK WOOD

Low back without arms

STRESSLESS BORDEAUX

OAK WOOD
Round Table

SILVA LIGHT BEIGE OAK WOOD