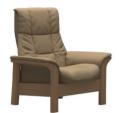

### STRESSLESS WINDSOR & BUCKINGHAM

Gentle curves, padded arms and a supple seat. The Stressless® Windsor offers an invitation to pure relaxation in a classic design with details in wood. Stressless Buckingham offers that same look and comfort just with in a larger size. Individually reclining seats ensures the ultimate support for the entire body.

STRESSLESS WINDSOR
PALOMA BEIGE/OAK WOOD
One Seater

STRESSLESS WINDSOR

PALOMA BEIGE/OAK WOOD

Two Seater

STRESSLESS WINDSOR

PALOMA BEIGE/OAK WOOD

Three Seater

STRESSLESS WINDSOR