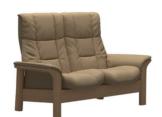

STRESSLESS BUCKINGHAM

PALOMA BEIGE/OAK WOOD

Two Seater

STRESSLESS BUCKINGHAM

PALOMA SAND/OAK WOOD

Two Seater

#### STRESSLESS BUCKINGHAM

PALOMA SILVER GREY/GREY WOOD

Two Seater

STRESSLESS STELLA
PALOMA METAL GREY/CHROME
2 Seater, S2 Arm, Headrest 2

STRESSLESS STELLA
PALOMA METAL GREY/CHROME
2.5 Seater, S2 Arm, Headrest 2.5