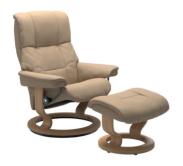

#### **CLASSIC BASE RECLINERS**

The incredible stability and timeless design of the classic base has provided unbeatable comfort for decades.

STRESSLESS MAYFAIR CLASSIC BASE

PALOMA BEIGE/OAK WOOD

Medium Only