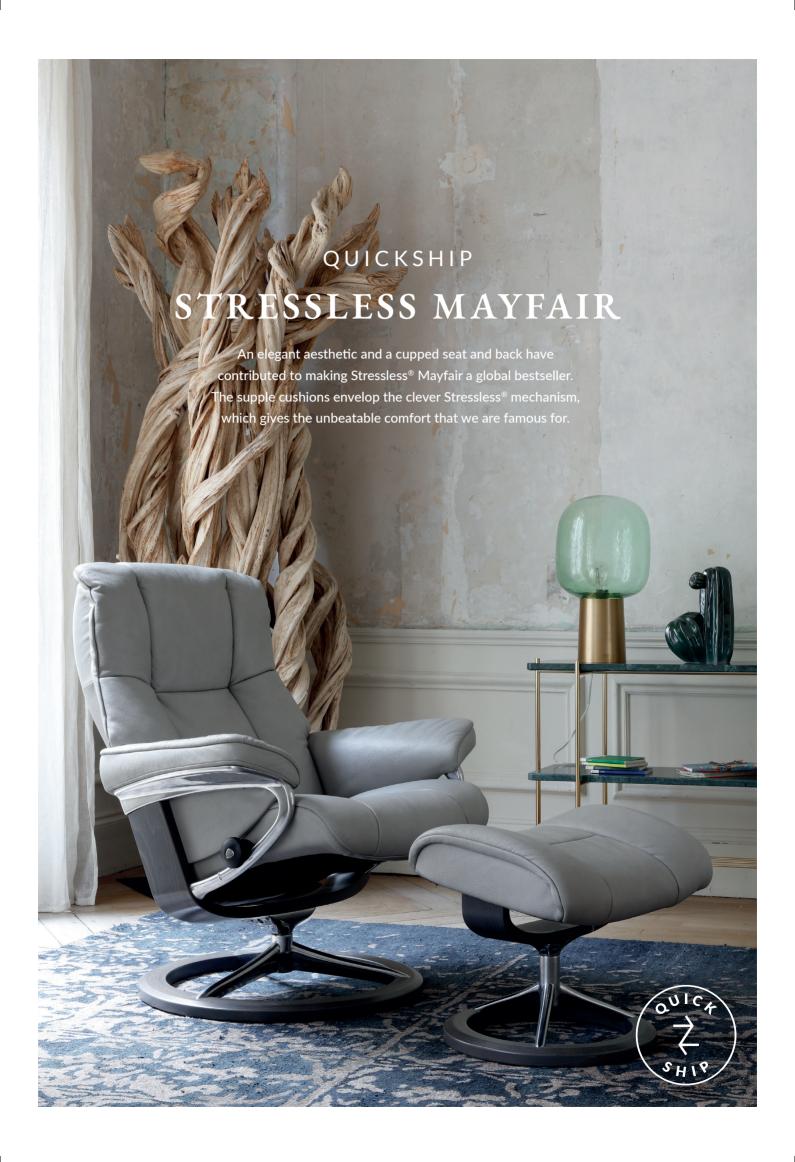

#### **CLASSIC BASE RECLINERS**

The incredible stability and timeless design of the classic base has provided unbeatable comfort for decades.

STRESSLESS MAYFAIR CLASSIC BASE

PALOMA BEIGE/OAK WOOD

Medium Only

STRESSLESS MAYFAIR
CLASSIC BASE

PALOMA SAND/OAK WOOD

Medium Only

STRESSLESS MAYFAIR
CLASSIC BASE

PALOMA SILVER GREY/GREY WOOD

Medium Only

#### SIGNATURE BASE RECLINERS

With its gentle rocking motion, this stylish aluminium and wood frame is a treat for the eyes and the body.

STRESSLESS MAYFAIR SIGNATURE BASE

PALOMA BEIGE/OAK WOOD

Medium Only