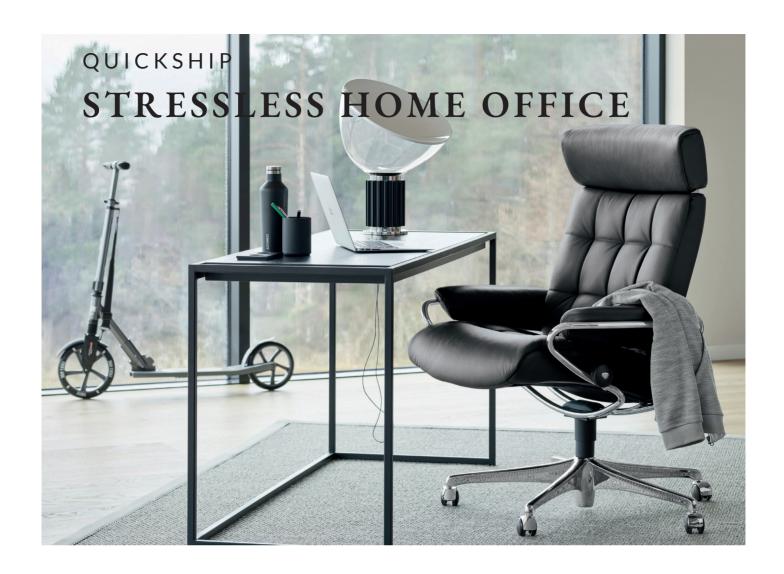

#### **AVAILABLE LEATHER & WOOD FINISHES**

BATICK BLACK BLACK WOOD PALOMA BLACK BLACK WOOD PALOMA BLACK CHROME Whether it's a dedicated room, a small study space or a nook in the dining room, it's important to be comfortable when working at home. Our collection of home office chairs marries supreme comfort and style, blending effortlessly with the rest of your interior. Soft cushioning and sublime lower-back support mean you can sit for longer periods of time in complete comfort.