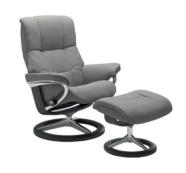

#### SIGNATURE BASE RECLINERS

With its gentle rocking motion, this stylish aluminium and wood frame is a treat for the eyes and the body.

STRESSLESS MAYFAIR SIGNATURE BASE

PALOMA BEIGE/OAK WOOD

Medium Only

STRESSLESS MAYFAIR SIGNATURE BASE

PALOMA SAND/OAK WOOD

Medium Only

### STRESSLESS MAYFAIR SIGNATURE BASE

PALOMA SILVER GREY/GREY WOOD

Medium Only