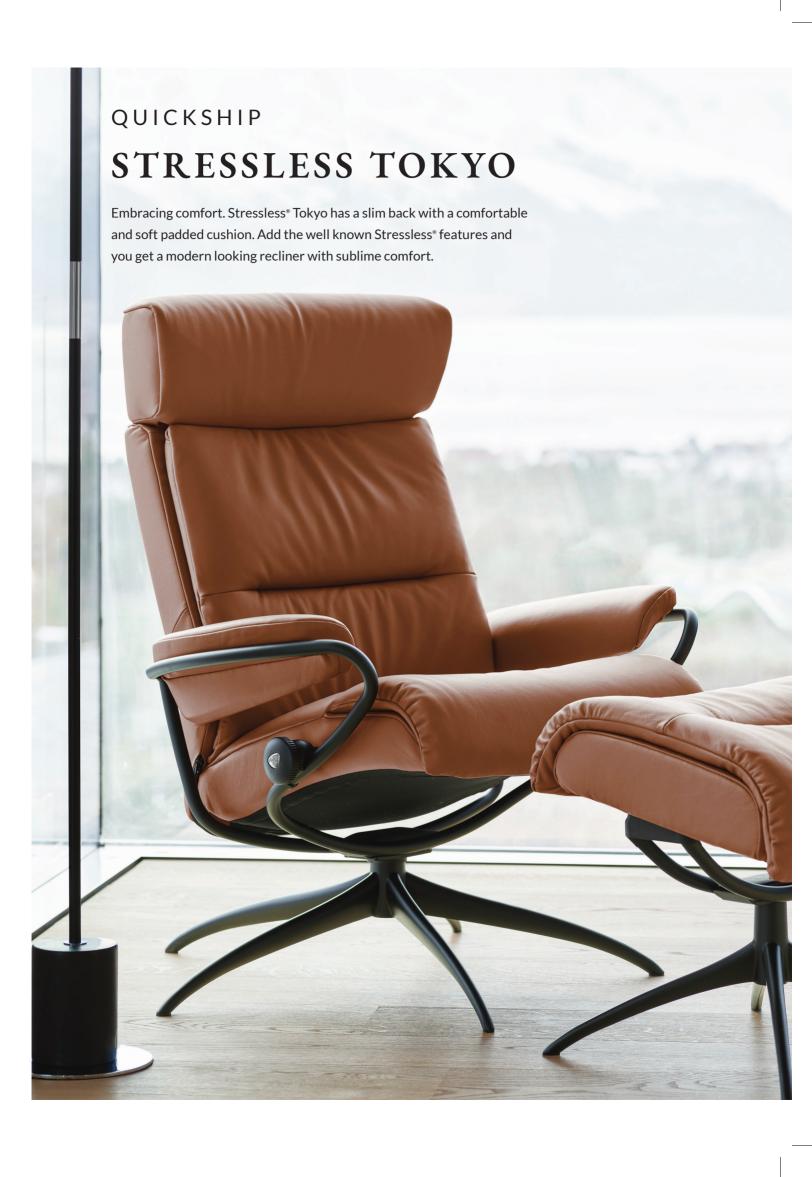

STRESSLESS STELLA
PALOMA COPPER/MATT BLACK
Ottoman Large

PALOMA METAL GREY CHROME

PALOMA COPPER MATT BLACK

<sup>\*</sup>Stella headrests are available individually to order

STRESSLESS TOKYO
PALOMA METAL GREY/CHROME