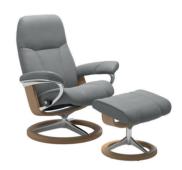

#### SIGNATURE BASE RECLINERS

With its gentle rocking motion, this stylish aluminium and wood frame is a treat for the eyes and the body.

STRESSLESS CONSUL SIGNATURE BASE

BATICK CREAM/OAK WOOD SML

STRESSLESS CONSUL SIGNATURE BASE

BATICK MOLE/WALNUT WOOD
SML

STRESSLESS CONSUL SIGNATURE BASE

BATICK WILD DOVE/OAK WOOD SML

BATICK CREAM OAK WOOD

BATICK MOLE WALNUT WOOD

BATICK WILD DOVE OAK WOOD