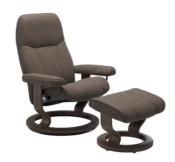

BATICK MOLE/WALNUT WOOD
SML

STRESSLESS CONSUL CLASSIC BASE

BATICK WILD DOVE/OAK WOOD
SML