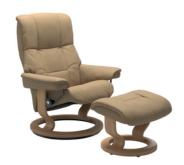

#### **CLASSIC BASE RECLINERS**

The incredible stability and timeless design of the classic base has provided unbeatable comfort for decades.

STRESSLESS MAYFAIR CLASSIC BASE

PALOMA BEIGE/OAK WOOD

Medium Only

STRESSLESS MAYFAIR
CLASSIC BASE

PALOMA SAND/OAK WOOD

Medium Only

STRESSLESS MAYFAIR
CLASSIC BASE

PALOMA SILVER GREY/GREY WOOD

Medium Only