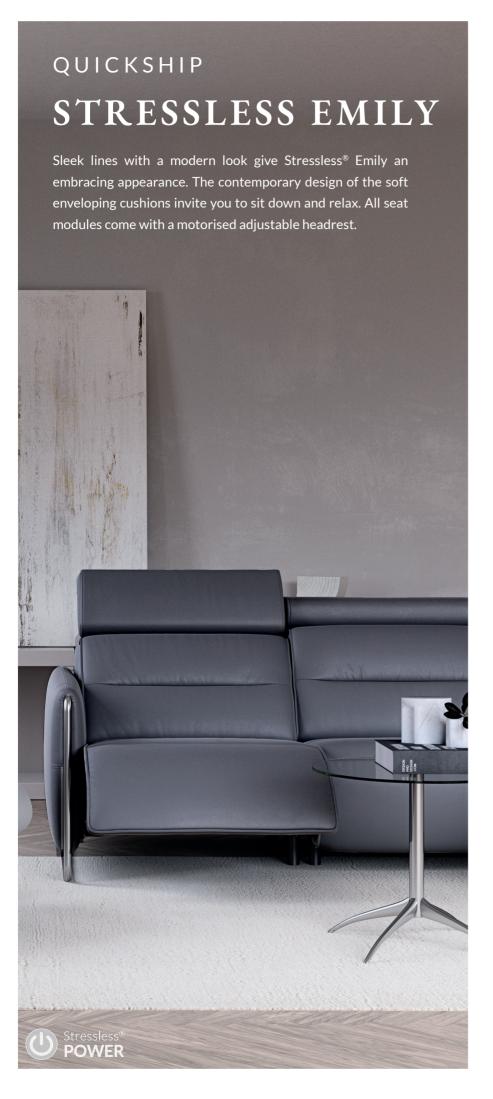

#### STRESSLESS MARY

PALOMA SILVER GREY/GREY WOOD

2 Seater with 2 Power

PALOMA FUNGHI WALNUT WOOD

PALOMA SILVER GREY GREY WOOD

STRESSLESS EMILY

NOBLESSE GREY/CHROME STEEL

2 Seater with 2 Power