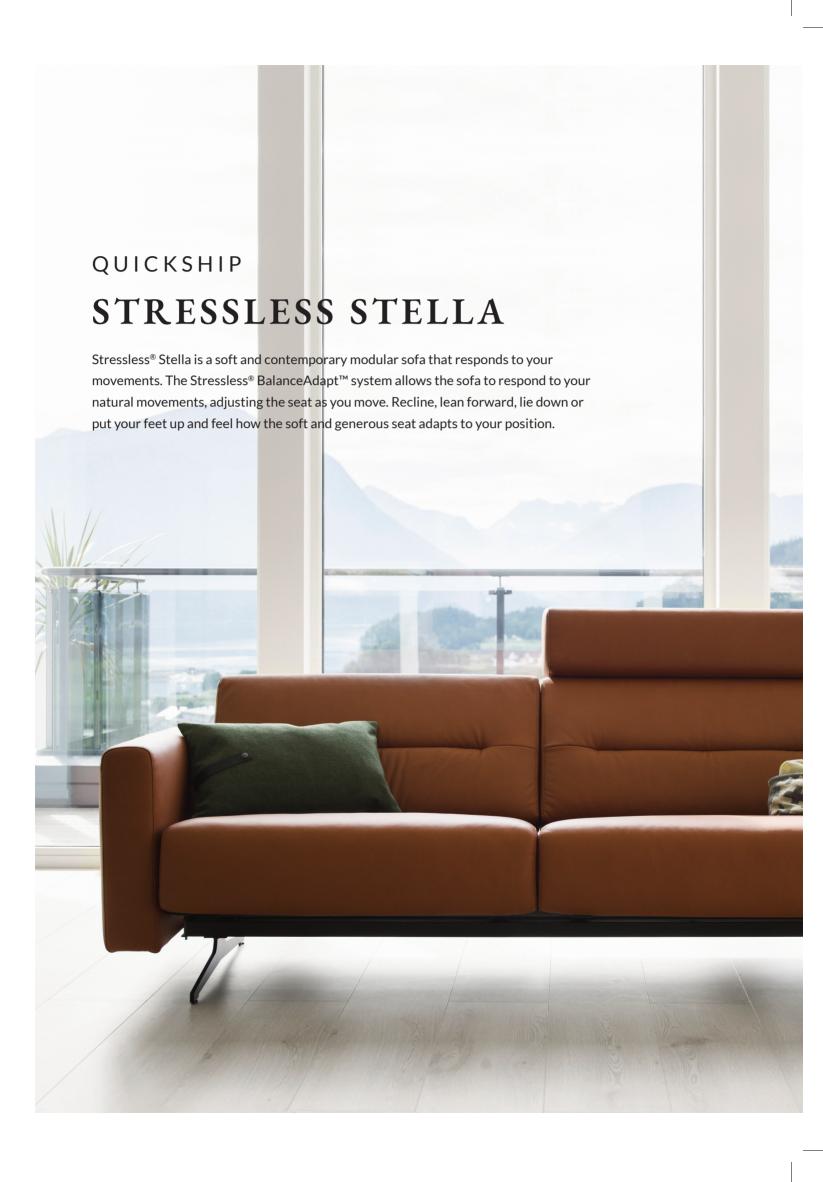

#### STRESSLESS BUCKINGHAM

PALOMA SILVER GREY/GREY WOOD

Two Seater

STRESSLESS STELLA
PALOMA METAL GREY/CHROME
2 Seater, S2 Arm, Headrest 2

STRESSLESS STELLA
PALOMA METAL GREY/CHROME
2.5 Seater, S2 Arm, Headrest 2.5

STRESSLESS STELLA
PALOMA COPPER/MATT BLACK
2 Seater, S2 Arm, Headrest 2

STRESSLESS STELLA
PALOMA COPPER/MATT BLACK
2.5 Seater, S2 Arm, Headrest 2.5

STRESSLESS STELLA
PALOMA METAL GREY/CHROME
Ottoman Large

STRESSLESS STELLA
PALOMA COPPER/MATT BLACK
Ottoman Large

PALOMA METAL GREY CHROME

PALOMA COPPER MATT BLACK

<sup>\*</sup>Stella headrests are available individually to order

STRESSLESS TOKYO
PALOMA METAL GREY/CHROME