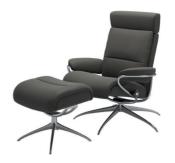

#### **CLASSIC BASE RECLINERS**

The incredible stability and timeless design of the classic base has provided unbeatable comfort for decades.

STRESSLESS CONSUL CLASSIC BASE

BATICK CREAM/OAK WOOD SML

STRESSLESS CONSUL CLASSIC BASE

#### SIGNATURE BASE RECLINERS

With its gentle rocking motion, this stylish aluminium and wood frame is a treat for the eyes and the body.

STRESSLESS CONSUL SIGNATURE BASE

BATICK CREAM/OAK WOOD SML

STRESSLESS CONSUL SIGNATURE BASE