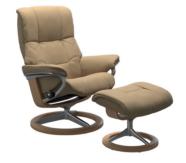

#### **CLASSIC BASE RECLINERS**

The incredible stability and timeless design of the classic base has provided unbeatable comfort for decades.

STRESSLESS CONSUL CLASSIC BASE

BATICK CREAM/OAK WOOD SML

STRESSLESS CONSUL CLASSIC BASE

BATICK MOLE/WALNUT WOOD
SML

STRESSLESS CONSUL CLASSIC BASE

BATICK WILD DOVE/OAK WOOD
SML