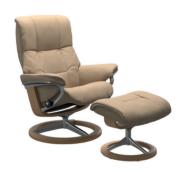

#### SIGNATURE BASE RECLINERS

With its gentle rocking motion, this stylish aluminium and wood frame is a treat for the eyes and the body.

STRESSLESS MAYFAIR SIGNATURE BASE

PALOMA BEIGE/OAK WOOD

Medium Only