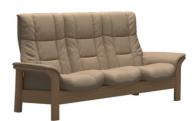

### STRESSLESS WINDSOR & BUCKINGHAM

Gentle curves, padded arms and a supple seat. The Stressless® Windsor offers an invitation to pure relaxation in a classic design with details in wood. Stressless Buckingham offers that same look and comfort just with in a larger size. Individually reclining seats ensures the ultimate support for the entire body.

STRESSLESS WINDSOR
PALOMA BEIGE/OAK WOOD
One Seater

STRESSLESS WINDSOR

PALOMA BEIGE/OAK WOOD

Two Seater

STRESSLESS WINDSOR

PALOMA BEIGE/OAK WOOD

Three Seater

STRESSLESS WINDSOR