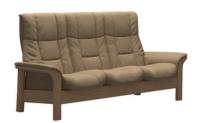

### STRESSLESS WINDSOR & BUCKINGHAM

Gentle curves, padded arms and a supple seat. The Stressless® Windsor offers an invitation to pure relaxation in a classic design with details in wood. Stressless Buckingham offers that same look and comfort just with in a larger size. Individually reclining seats ensures the ultimate support for the entire body.

STRESSLESS WINDSOR
PALOMA BEIGE/OAK WOOD
One Seater

STRESSLESS WINDSOR

PALOMA BEIGE/OAK WOOD

Two Seater

STRESSLESS WINDSOR

PALOMA BEIGE/OAK WOOD

Three Seater

STRESSLESS WINDSOR