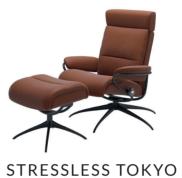

STRESSLESS STELLA
PALOMA COPPER/MATT BLACK
Ottoman Large

PALOMA METAL GREY CHROME

PALOMA COPPER MATT BLACK

<sup>\*</sup>Stella headrests are available individually to order

STRESSLESS TOKYO
PALOMA METAL GREY/CHROME

Adjustable Headrest

PALOMA COPPER/MATT BLACK

Adjustable Headrest

PALOMA METAL GREY CHROME

PALOMA COPPER MATT BLACK

All available with motorised adjustable headrest.